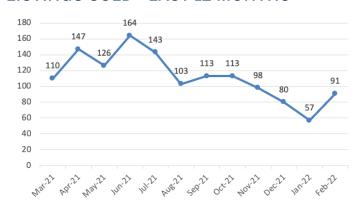

| \$5,590,000   | \$4,300,000   | -23.1%   |
| New Listings        | 97            | 86            | -11.3%   |

## LAST 12 MONTHS - YEAR OVER YEAR

| March - February    | 20' - 21'       | 21' - 22'       | % Change |
|---------------------|-----------------|-----------------|----------|
| Total Sales Volume  | \$1,487,430,199 | \$2,427,195,672 | 63.2%    |
| Listings Sold       | 845             | 1,375           | 62.7%    |
| Average Sold Price  | \$1,760,272     | \$1,765,233     | 0.3%     |
| Average Days in MLS | 90              | TIONAL 67       | -25.6%   |
| Highest Sold Price  | \$15,300,000    | \$8,150,000     | -46.7%   |
| New Listings        | 1,365           | 1,635           | 19.8%    |

# **ACTIVE LISTINGS - LAST 12 MONTHS**



## **LISTINGS SOLD - LAST 12 MONTHS**



# **NEW LISTINGS - LAST 12 MONTHS**



#### COLORADOMARKETREPORTS.COM