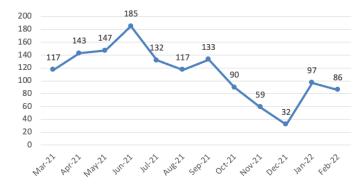

1%   |
| New Listings        | 97            | 86            | -11.3%   |

## LAST 12 MONTHS - YEAR OVER YEAR

| March - February    | 20' - 21'       | 21' - 22'       | % Change |
|---------------------|-----------------|-----------------|----------|
| Total Sales Volume  | \$1,487,430,199 | \$2,427,195,672 | 63.2%    |
| Listings Sold       | 845             | 1,375           | 62.7%    |
| Average Sold Price  | \$1,760,272     | \$1,765,233     | 0.3%     |
| Average Days in MLS | 90              | TIONAL 67       | -25.6%   |
| Highest Sold Price  | \$15,300,000    | \$8,150,000     | -46.7%   |
| New Listings        | 1,365           | 1,635           | 19.8%    |

# **ACTIVE LISTINGS - LAST 12 MONTHS**



## **LISTINGS SOLD - LAST 12 MONTHS**



# **NEW LISTINGS - LAST 12 MONTHS**



#### COLORADOMARKETREPORTS.COM