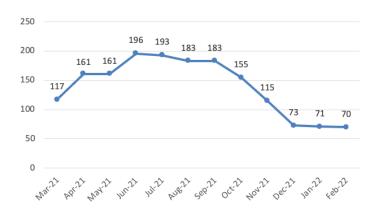

68     | 1.5%     |
| Highest Sold Price  | \$5,590,000   | \$4,300,000   | -23.1%   |
| New Listings        | 97            | 86            | -11.3%   |

## LAST 12 MONTHS - YEAR OVER YEAR

| March - February    | 20' - 21'       | 21' - 22'       | % Change |
|---------------------|-----------------|-----------------|----------|
| Total Sales Volume  | \$1,487,430,199 | \$2,427,195,672 | 63.2%    |
| Listings Sold       | 845             | 1,375           | 62.7%    |
| Average Sold Price  | \$1,760,272     | \$1,765,233     | 0.3%     |
| Average Days in MLS | 90              | TIONAL 67       | -25.6%   |
| Highest Sold Price  | \$15,300,000    | \$8,150,000     | -46.7%   |
| New Listings        | 1,365           | 1,635           | 19.8%    |

# **ACTIVE LISTINGS - LAST 12 MONTHS**



## **LISTINGS SOLD - LAST 12 MONTHS**



# **NEW LISTINGS - LAST 12 MONTHS**



#### COLORADOMARKETREPORTS.COM